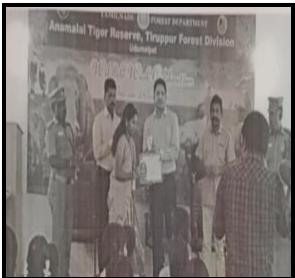

### WILD LIFE WEEK CELEBRATION

In Connection with "Wild Life Week Celebration" Tamil Nadu Forest Department Conducted Various competitions for College students of Tirrupur, Udumalpet and Dharapuram on 06.09.2019 at R.G.M Matric Hr. School, Udumalpet. Student Participated in Drawing, Oratorical, Essay writing and Quiz competitions and our students bagged prizes in all the competition on 04.10.2019. at Assistant conservator of forest office, Udumalpet. More than 30 students participated and 12 students bagged L&II Prizes.

## Prize Winners:

| Drawing             | 1. | T.NivethaSamyuktha - III B.Sc Zoology | I Prize  |
|---------------------|----|---------------------------------------|----------|
|                     | 2. | S.Afreen - I B.A English (A)          | II Prize |
| Tamil Oratorical    | 1. | K. Yamuna – IB. Sc Computer Science   | I Prize  |
|                     | 2. | K. Saranya – I B.Sc Zoology           | II Prize |
| English Oratorical  | 1. | A.Renuka – III B.Sc Zoology           | I Prize  |
|                     | 2. | V. Devadharshini – I B.Sc Zoology     | II Prize |
| Tamil Essay writing | 1. | N.Soundarya – III B.Sc Zoology        | I Prize  |
|                     | 2. | M. Palpandiammal – I.B.Sc Chemistry   | II Prize |
| English Essay       | 1. | A. Asfersithika – II B.Com (A)        | I Prize  |
| Writing             |    |                                       |          |
|                     | 2. | B. Princireeta – I B.Sc Chemistry     | II Prize |
| Quiz                | 1. | S.Kiruthika – III B.ScMaths(SF)       | I Prize  |
|                     | 2. | S.Laranya – I.B.Sc Zoology            | II Prize |