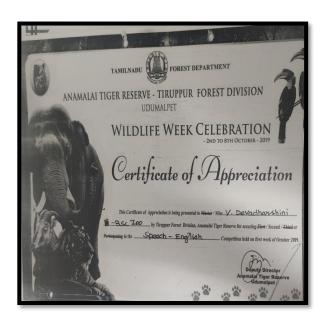

## Prize Winners:

| Drawing             | 1. | T.NivethaSamyuktha - III B.Sc Zoology | I Prize  |
|---------------------|----|---------------------------------------|----------|
|                     | 2. | S.Afreen - I B.A English (A)          | II Prize |
| Tamil Oratorical    | 1. | K. Yamuna – IB. Sc Computer Science   | I Prize  |
|                     | 2. | K. Saranya – I B.Sc Zoology           | II Prize |
| English Oratorical  | 1. | A.Renuka – III B.Sc Zoology           | I Prize  |
|                     | 2. | V. Devadharshini – I B.Sc Zoology     | II Prize |
| Tamil Essay writing | 1. | N.Soundarya – III B.Sc Zoology        | I Prize  |
|                     | 2. | M. Palpandiammal – I.B.Sc Chemistry   | II Prize |
| English Essay       | 1. | A. Asfersithika – II B.Com (A)        | I Prize  |
| Writing             |    |                                       |          |
|                     | 2. | B. Princireeta – I B.Sc Chemistry     | II Prize |
| Quiz                | 1. | S.Kiruthika – III B.ScMaths(SF)       | I Prize  |
|                     | 2. | S.Laranya – I.B.Sc Zoology            | II Prize |