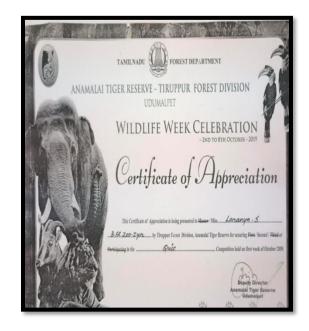

## Prize Winners:

| Drawing             | 1. | T.NivethaSamyuktha - III B.Sc Zoology | I Prize  |
|---------------------|----|---------------------------------------|----------|
|                     | 2. | S.Afreen - I B.A English (A)          | II Prize |
| Tamil Oratorical    | 1. | K. Yamuna – IB. Sc Computer Science   | I Prize  |
|                     | 2. | K. Saranya – I B.Sc Zoology           | II Prize |
| English Oratorical  | 1. | A.Renuka – III B.Sc Zoology           | I Prize  |
|                     | 2. | V. Devadharshini – I B.Sc Zoology     | II Prize |
| Tamil Essay writing | 1. | N.Soundarya – III B.Sc Zoology        | I Prize  |
|                     | 2. | M. Palpandiammal – I.B.Sc Chemistry   | II Prize |
| English Essay       | 1. | A. Asfersithika – II B.Com (A)        | I Prize  |
| Writing             |    |                                       |          |
|                     | 2. | B. Princireeta – I B.Sc Chemistry     | II Prize |
| Quiz                | 1. | S.Kiruthika – III B.ScMaths(SF)       | I Prize  |
|                     | 2. | S.Laranya – I.B.Sc Zoology            | II Prize |