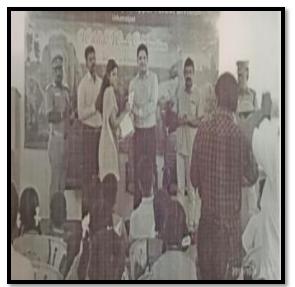

### WILD LIFE WEEK CELEBRATION

In Connection with "Wild Life Week Celebration" Tamil Nadu Forest Department Conducted Various competitions for College students of Tirrupur, Udumalpet and Dharapuram on 06.09.2019 at R.G.M Matric Hr. School, Udumalpet. Student Participated in Drawing, Oratorical, Essay writing and Quiz competitions and our students bagged prizes in all the competition on 04.10.2019. at Assistant conservator of forest office, Udumalpet. More than 30 students participated and 12 students bagged L&II Prizes.

## Prize Winners:

| Drawing             | 1. | T.NivethaSamyuktha - III B.Sc Zoology | I Prize  |
|---------------------|----|---------------------------------------|----------|
|                     | 2. | S.Afreen - I B.A English (A)          | II Prize |
| Tamil Oratorical    | 1. | K. Yamuna – IB. Sc Computer Science   | I Prize  |
|                     | 2. | K. Saranya – I B.Sc Zoology           | II Prize |
| English Oratorical  | 1. | A.Renuka – III B.Sc Zoology           | I Prize  |
|                     | 2. | V. Devadharshini – I B.Sc Zoology     | II Prize |
| Tamil Essay writing | 1. | N.Soundarya – III B.Sc Zoology        | I Prize  |
|                     | 2. | M. Palpandiammal – I.B.Sc Chemistry   | II Prize |
| English Essay       | 1. | A. Asfersithika – II B.Com (A)        | I Prize  |
| Writing             |    |                                       |          |
|                     | 2. | B. Princireeta – I B.Sc Chemistry     | II Prize |
| Quiz                | 1. | S.Kiruthika – III B.ScMaths(SF)       | I Prize  |
|                     | 2. | S.Laranya – I.B.Sc Zoology            | II Prize |